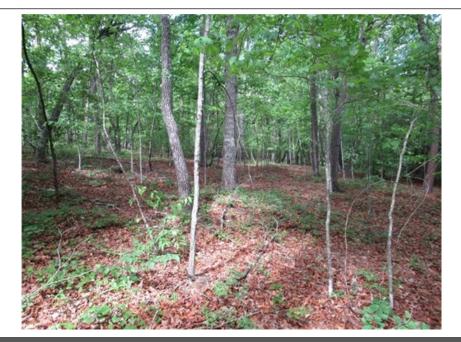

6190 Hwy 11 Pickens, SC 29671 (864) 898-2922

This tract offers almost 5 acres of nicely rolling hills with several easy build sites surrounded by mature woods. Private and secluded, this is a great tract to build on and be in a protected development, but still feel like you are deep in the woods. Just a stones throw from the Victoria Valley Vineyards. River Bluff is a great mountain development where all of the lots are large and have multiple acres. So it will never be crowded. This lot also has frontage on S. Saluda Road. River Bluff has their own water system, although you will need to install a septic system. Easement access to this property from Raven Court.